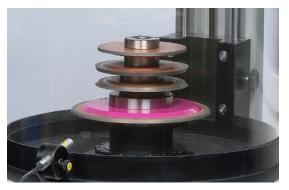

The fully enclosed, automatic model BMT200S accurately balances the grinding wheel flanges with simple, fast and efficient operation. The mounting system is compatible will all Rollomatic GrindSmart® and ShapeSmart® series wheel flanges and accepts wheels up to 270 mm in diameter. The BMT200S calculates the unbalance condition and automatically orients the wheel flange to the angular position needed, indicating the proper weight and placement of the necessary M5 screws balancing screws.