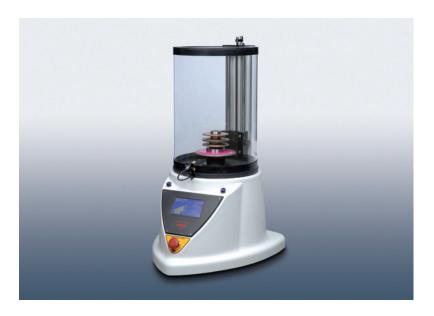

The fully enclosed, automatic model BMT200S accurately balances the grinding wheel flanges with simple, fast and efficient operation. The mounting system is compatible will all Rollomatic GrindSmart® and ShapeSmart® series wheel flanges and accepts wheels up to 270 mm in diameter. The BMT200S calculates the unbalance condition and automatically orients the wheel flange to the angular position needed, indicating the proper weight and placement of the necessary M5 screws balancing screws.

## **BMT200S** features:

- Spindle speed 1600 tr/min
- Max wheel diameter 270 mm
- Automatic angular positioning of the grinding wheel
- Integrated laser pointer for setting
- Balancing method using calibrated screws
- One box of calibrated M5 screws included
- Compressed air supply: 6 8 bar
- Power supply: 115/230V, 50 60Hz
- Meets CE safety requirements